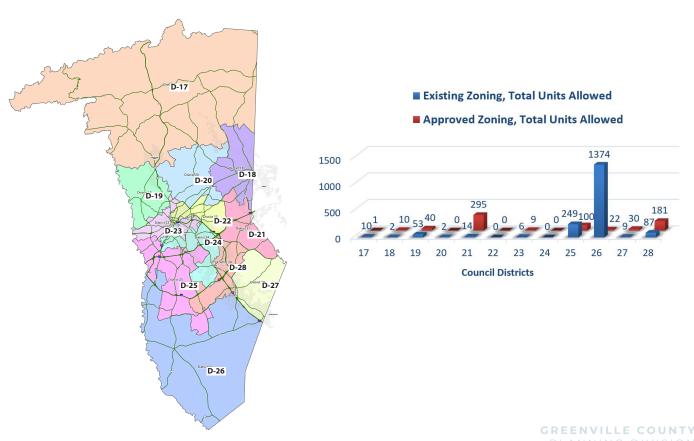

# **REZONING ACTIVITY (FY 2024)**

Change in Total Dwelling Units Allowed
Based on Rezoning Approvals by Council District (FY 2024)