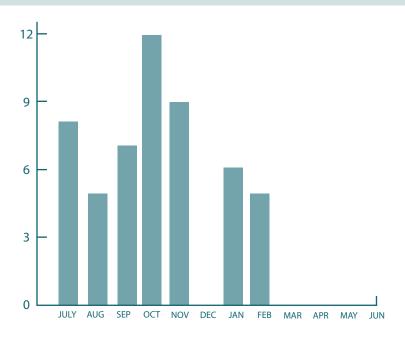

.61             |  |
| Lots Added                          | 206             | 1,028              |  |
| Linear Feet of Public Roads Added   | 3,696           | 39,310             |  |
| Linear Feet of Private Roads        | 1,444           | 2,862              |  |
| Open Space Preserved (Acres)        | 21.6            | 139.39             |  |
| Subdivisions Served by Septic       | 0               | 1                  |  |
| Subdivisions Served by Public Sewer | 2               | 11                 |  |
| Subdivisions in Unincorporated Area | 2               | 12                 |  |
| Subdivisions in Municipalities      | 0               | 0                  |  |

# TOTAL LOTS APPROVED BY COUNTY COUNCIL DISTRICT (FY 2024)



# ZONING ADMINISTRATION

# **REZONING ACTIVITY (FY 2024)**



Change in Total Dwelling Units Allowed
Based on Rezoning Approvals by Council District (FY 2024)



# MONTHLY BUILDING REPORT

#### Greenville County Planning and Code Compliance Fiscal Year 2024 Summary Report January 2024

New Single Family Dwelling Starts (July 2023 - June 2024) - 1,191

New Single Family Dwelling Starts (Month of January 2024) - 229

New Commercial Starts - (Month of January 2024) - 14

| PERMITS ISSUED: