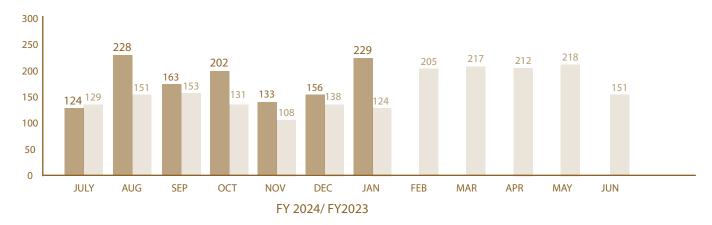

#### Greenville County Planning and Code Compliance Fiscal Year 2024 Summary Report January 2024

New Single Family Dwelling Starts (July 2023 - June 2024) - 1,191

New Single Family Dwelling Starts (Month of January 2024) - 229