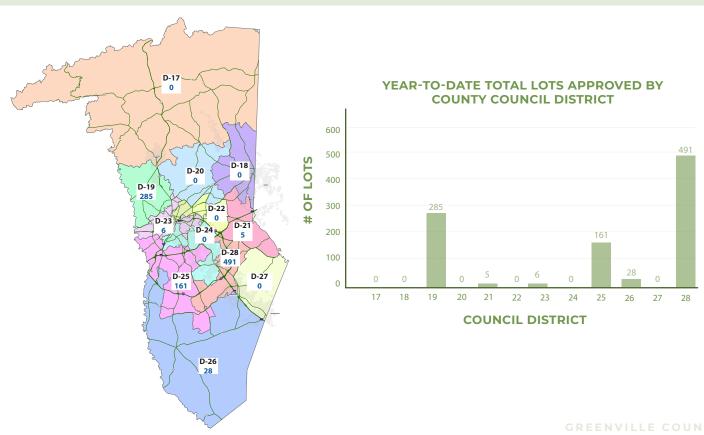

| Acres Developed                     | 55.28           | 545.61             |  |
| Lots Added                          | 206             | 1,028              |  |
| Linear Feet of Public Roads Added   | 3,696           | 39,310             |  |
| Linear Feet of Private Roads        | 1,444           | 2,862              |  |
| Open Space Preserved (Acres)        | 21.6            | 139.39             |  |
| Subdivisions Served by Septic       | 0               | 1                  |  |
| Subdivisions Served by Public Sewer | 2               | 11                 |  |
| Subdivisions in Unincorporated Area | 2               | 12                 |  |
| Subdivisions in Municipalities      | 0               | 0                  |  |

# TOTAL LOTS APPROVED BY COUNTY COUNCIL DISTRICT (FY 2024)



# ZONING ADMINISTRATION

# **REZONING ACTIVITY (FY 2024)**



Change in Total Dwelling Units Allowed
Based on Rezoning Approvals by Council District (FY 2024)



# MONTHLY BUILDING REPORT

#### Greenville County Planning and Code Compliance Fiscal Year 2024 Summary Report January 2024

New Single Family Dwelling Starts (July 2023 - June 2024) - 1,191

New Single Family Dwelling Starts (Month of January 2024) - 229

New Commercial Starts - (Month of January 2024) - 14

| PERMITS ISSUED: